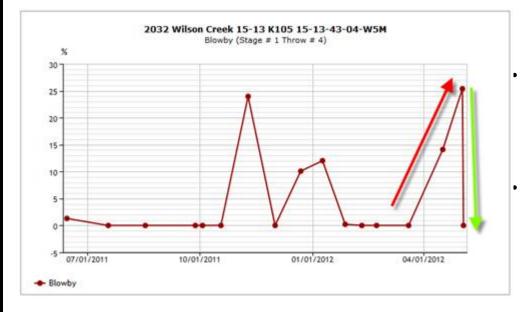

## **Predictive Maintenance**

• Monitor compressors for valve/piston ring damage

- Diagnostic reports highlight when cylinders are generating excess heat
- Repairs can be planned into scheduled maintenance

## The Advantage of SCADA Data Collection 6 Month Trend