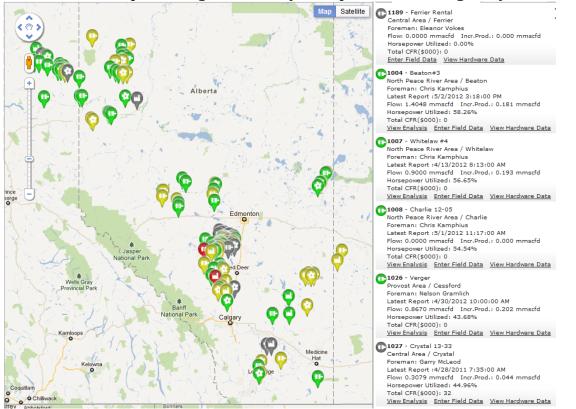

## Field & Gathering System Management Fleet Visibility & Real-Time Conditions

- By having visibility into our entire compressor fleet, we have the ability to optimize multiple sites as well as field compression
- The map shows 42 compressors that are all tied together in one way or another
- Depending on when & where volumes come on, the ability to respond quickly to condition changes is vital