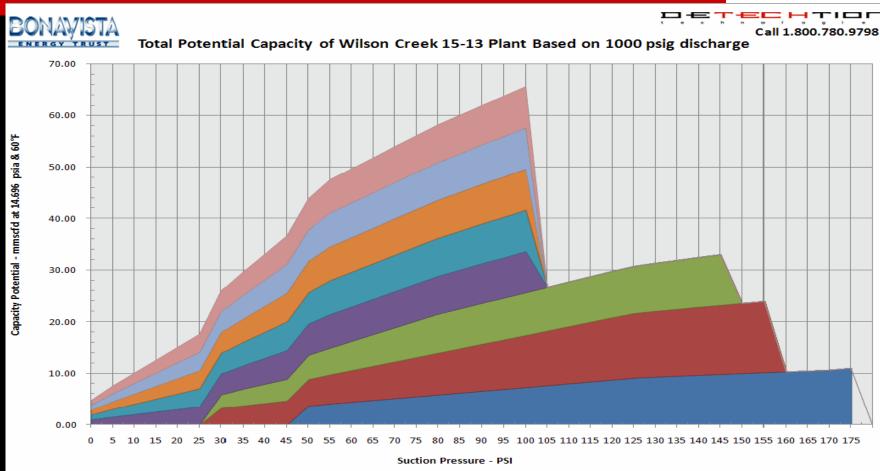

## Field & Gathering System Management Stacked Capacity Curve

| ■ K108 ■ K107 ■ K106 ■ K105 ■ K104 ■ K103 ■ K102 ■ K101 |  |
|---------------------------------------------------------|--|
|---------------------------------------------------------|--|