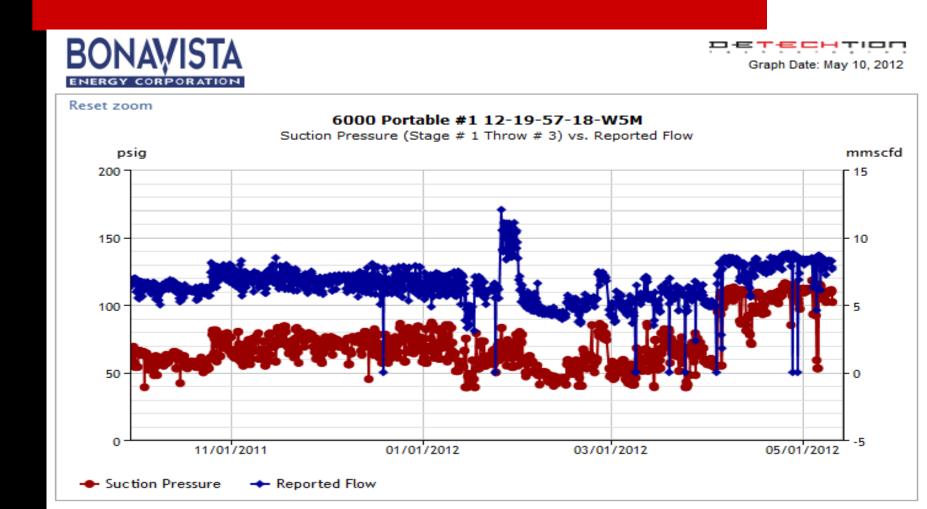

-----------------------------------------------|--|
|---------------------------------------------------------|--|





## **Predictive Maintenance**

• Monitor compressors for valve/piston ring damage



- Diagnostic reports highlight when cylinders are generating excess heat
- Repairs can be planned into scheduled maintenance





# The Advantage of SCADA Data Collection for Optimizing Compression



#### Real-time running conditions aid in:

- Compressor moves to different locations
- Expedites compressor optimization once at site
- Downtime avoidance by ensuring compressors are always running at their peak hp / flow
- Identify immediate optimization opportunities and red flag potential issues before they become catastrophic





## The Advantage of SCADA Data Collection 6 Month Trend







## *Conclusion – Questions?*

Detechtion Technologies provides fleet management and compressor optimization for over 90 clients with a total of 6,000 compressors worldwide. Our clients have realized true cost savings of hundreds of millions of dollars by integrating Enalysis into their organizations and engaging our engineers to truly be part of their team.

#### **CORPORATE HEAD OFFICE**

277, 1100 8 Ave SW Calgary, AB T2P 3T8 Tel: 800-780-9798 www.detechtion.com

#### **Elias Panasuik**

Office: 403.781.7078 Cell: 403.816.8350 epanasuik@detechtion.com

#### ABOUT DETECHTION TECHNOLOGIES INC.

Detechtion Technologies provides the energy sector with compressor fleet management tools and optimization services. Our very discriminating client base includes the majority of the producers