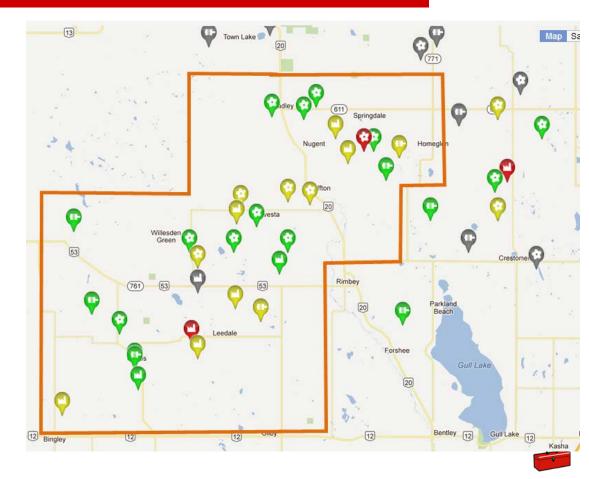

## Field & Gathering System Management Fleet Visibility & Real-Time Conditions

- By having visibility into our entire compressor fleet, we have the ability to optimize multiple sites as well as field compression
- The map shows 42 compressors that are all tied together in one way or another
- Depending on when & where volumes come on, the ability to respond quickly to condition changes is vital